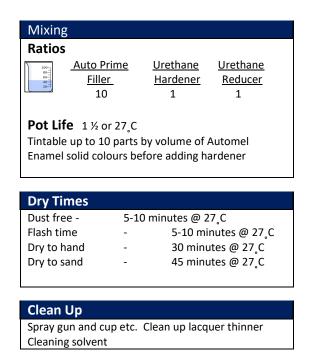

## **Auto Prime Filler**

### Application

2-3 wet coats allowing 5-10 minutes flash time HLVP 7-8 psi @ at the air cap Conventional 30-35 psi at the s/gun inlet Spray gun set up fluid tip 1.5 – 2.0 mm

### Properties

VOC - 280 G/L or2.33lbs/gal Shelf life - 2 years Colours - light grey Coverage rate - 400-450 ft<sup>2</sup>/gal @ 2.0 – 3.0 mil DFT Flash point - 25 <sup>°</sup>C